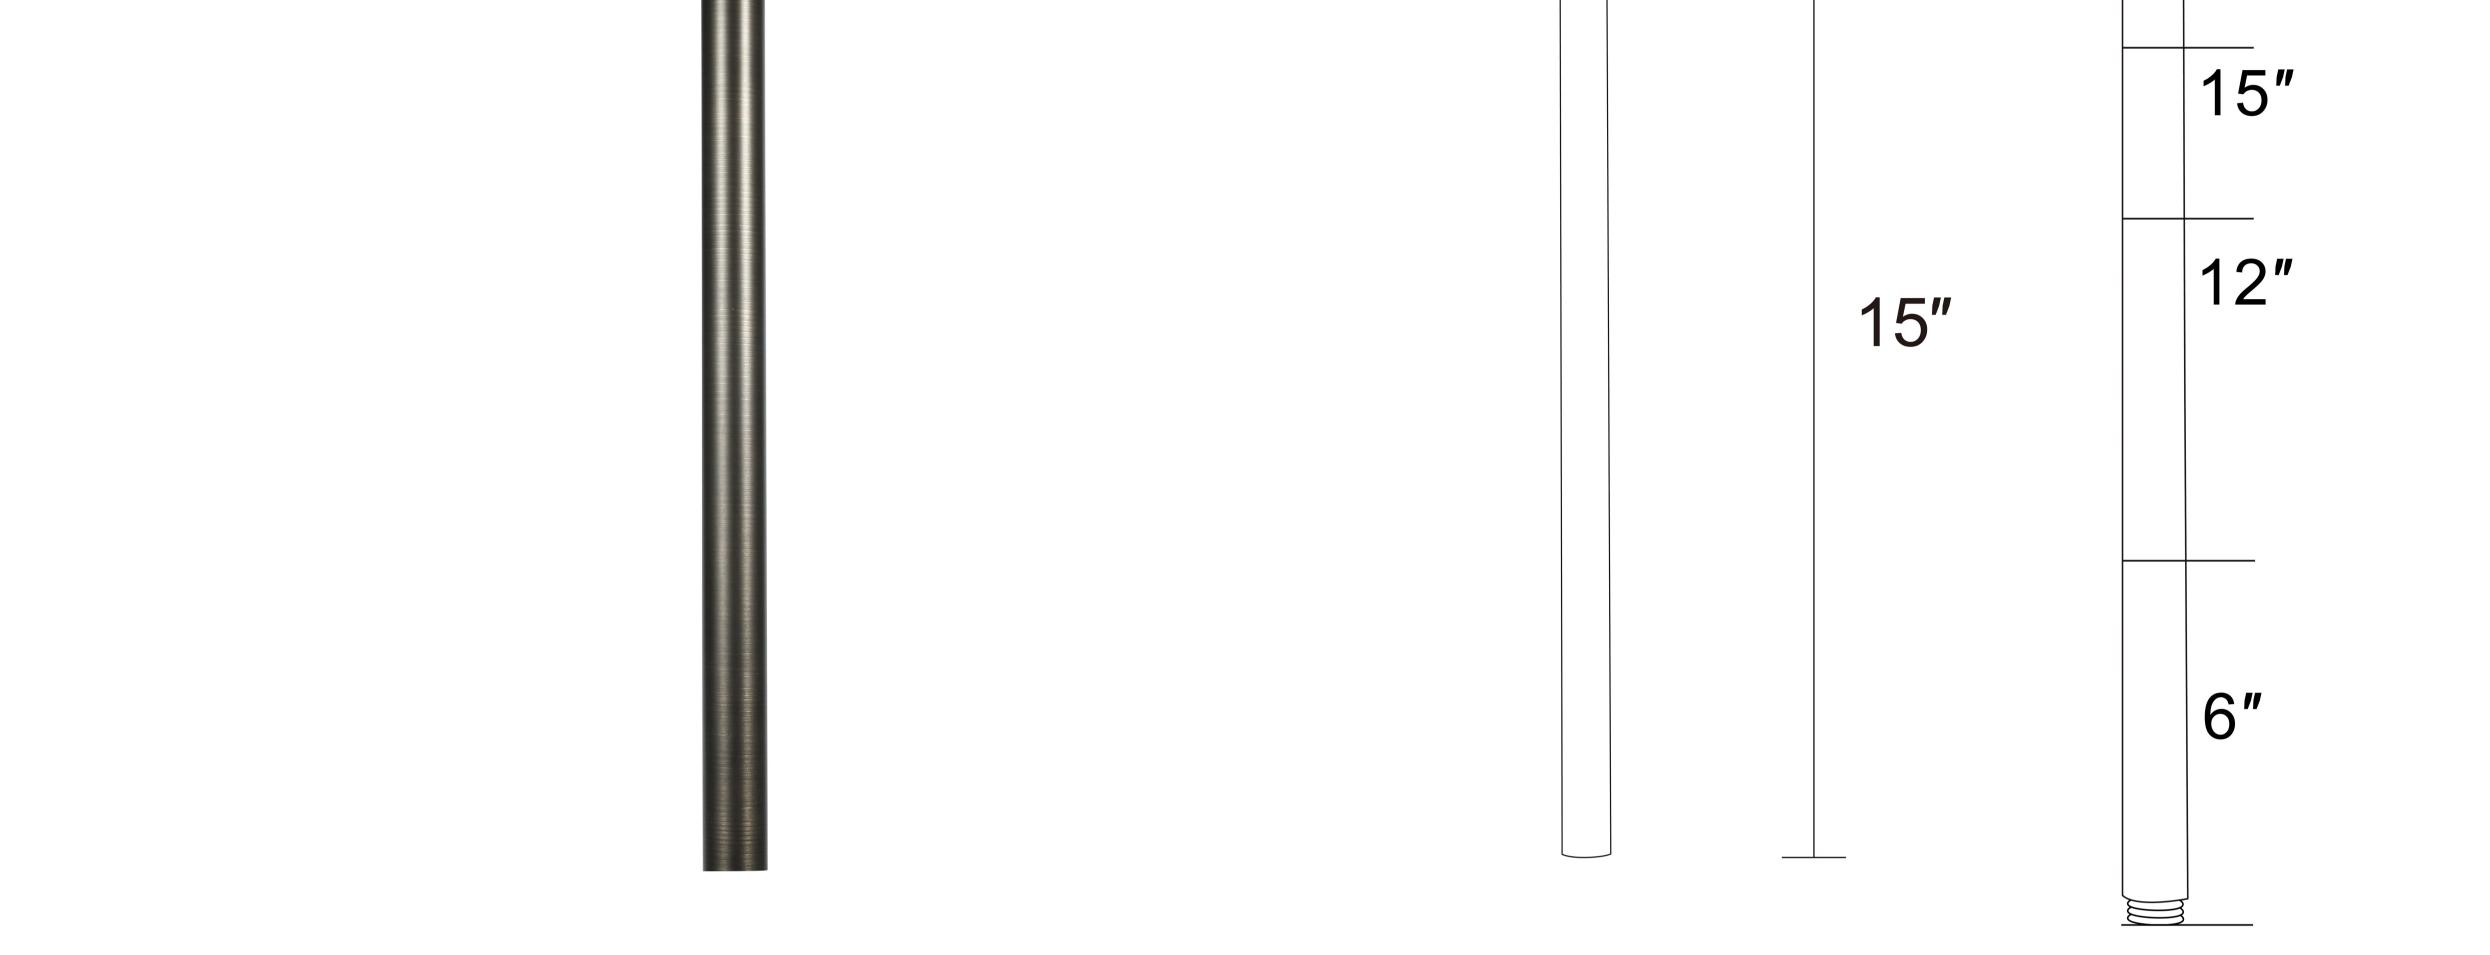

## • Cast brass hat

- All shades ship with heat-resistant light pc
- Multiple "O" ring seal for added moisture protection
- All shades require post which are sold separately.

- Material: Cast Brass Hat/Pole
- Finish: Bronze
- Lamp: G4 (not included)
- Light Output: Internal Ceramic for Max Light Output
- Wire Lead: 3' -#18/2 Lighting Wire
- Pole: 12" /15" /18" Height