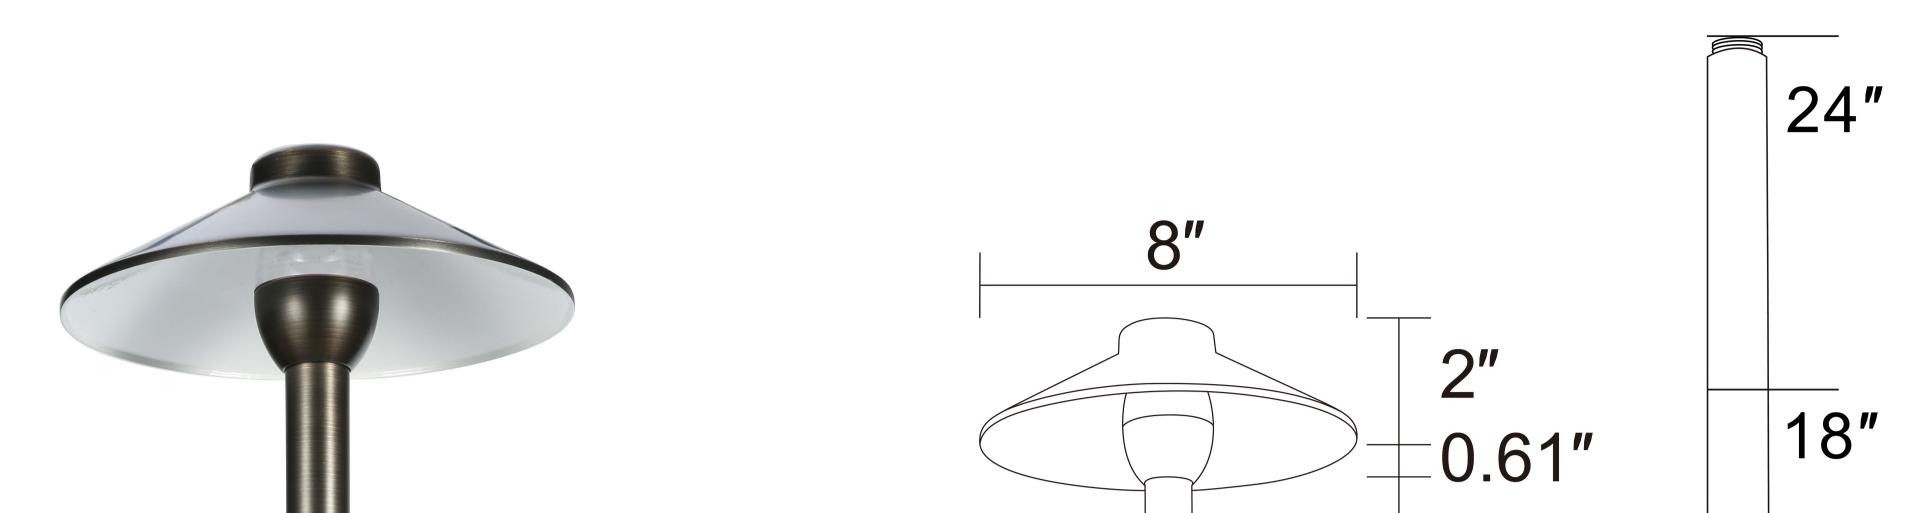

## Product Spec

## • Cast brass hat

- All shades ship with heat-resistant light pc
- Multiple "O" ring seal for added moisture protection
- All shades require post which are sold separately.

- Material: Cast Brass Hat/Pole
- Finish: Bronze
- Lamp: G4 (not included)
- Light Output: Internal Ceramic for Max Light Output
- Wire Lead: 3' -#18/2 Lighting Wire
- Pole: 12" /15" /18" Height