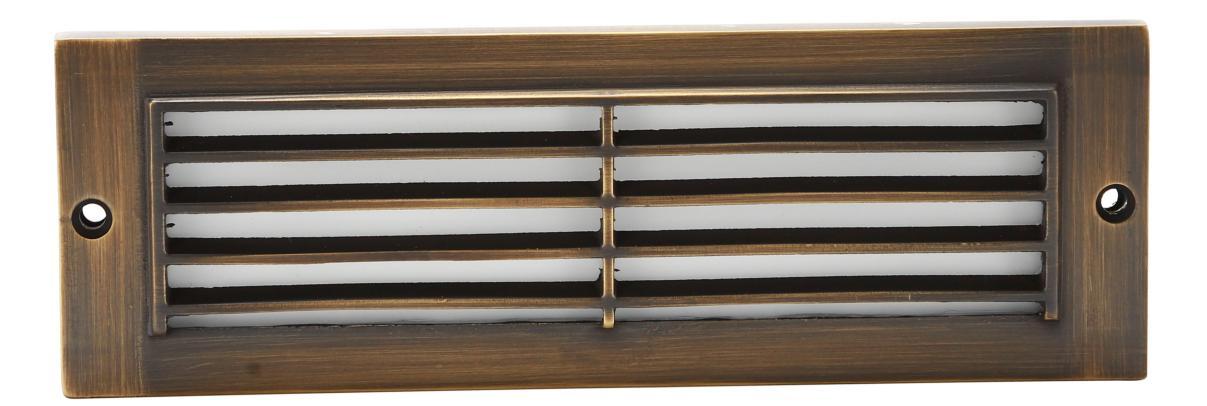

## STEP-LIGHT-GOL-821-BBR

## Product Spec

- Heavy cast bras body
- Louvered with frosted glass lens & grill covers
- Easy and quick to install with evenly dispersed illumination
- LED source, high lumen, energy save
- Rubber bug plug achieving maximum moisture resist & rustproof

- Material: Brass cover + stainless rear plate
- Finish: Bronze
- Chips: Epistar
- Voltage: 12V AC/DC
- Lead Wire: 10FT
- Warranty: 3 Years

2023 © Galaxy Outdoor Lighting. All Rights Reserved. <sup>®</sup> Po 6905, San Marcos, CA 92069 • Customer Service 858-496-4406 • Order Services - Sales@GOL.com www.galaxyoutdoor.com