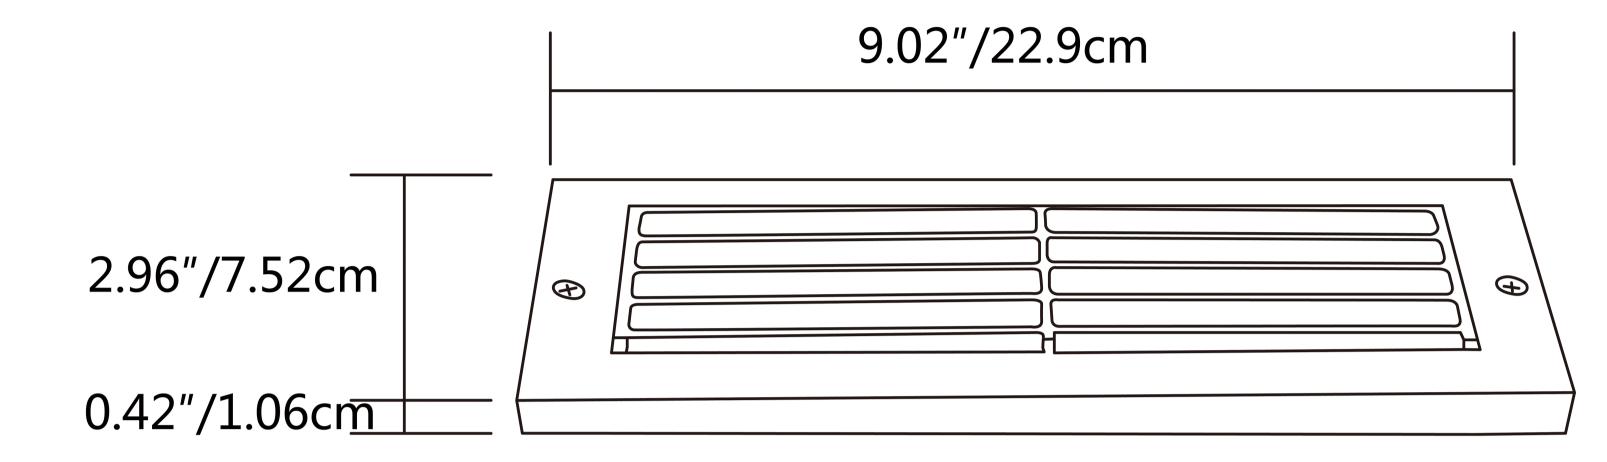

## STEP-LIGHT-GOL-821-BBR

## Product Spec

- Heavy cast bras body
- Louvered with frosted glass lens & grill covers
- Easy and quick to install with evenly dispersed illumination
- LED source, high lumen, energy save
- Rubber bug plug achieving maximum moisture resist & rustproof