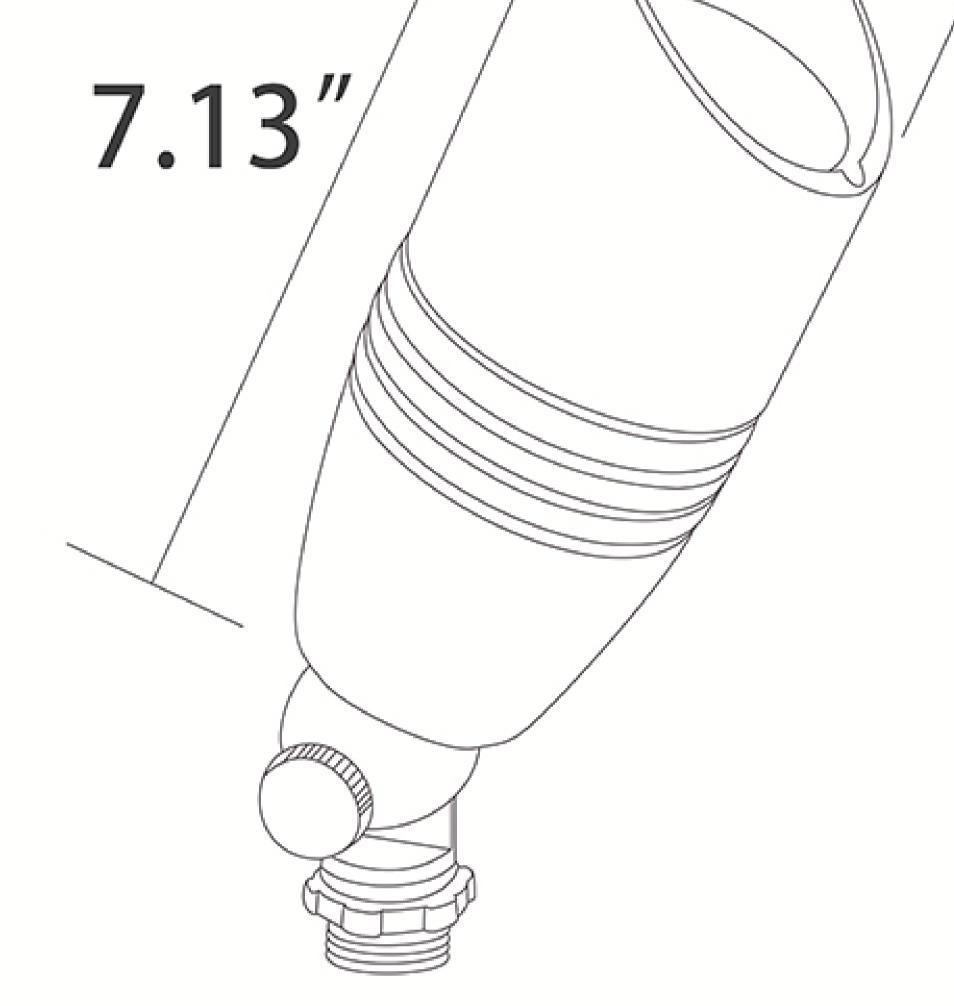

## Product Spec

- Material: Cast brass
- Finish: Clear Convex
- Lead wire: 3FT
- Lamp: MR16 (not included)
- Socket: Bi Pin
- Voltage: 12V
- Projection: up to 50FT
- Includes ABS ground stake, 1/2" NPT thread, slotted for easy of installation