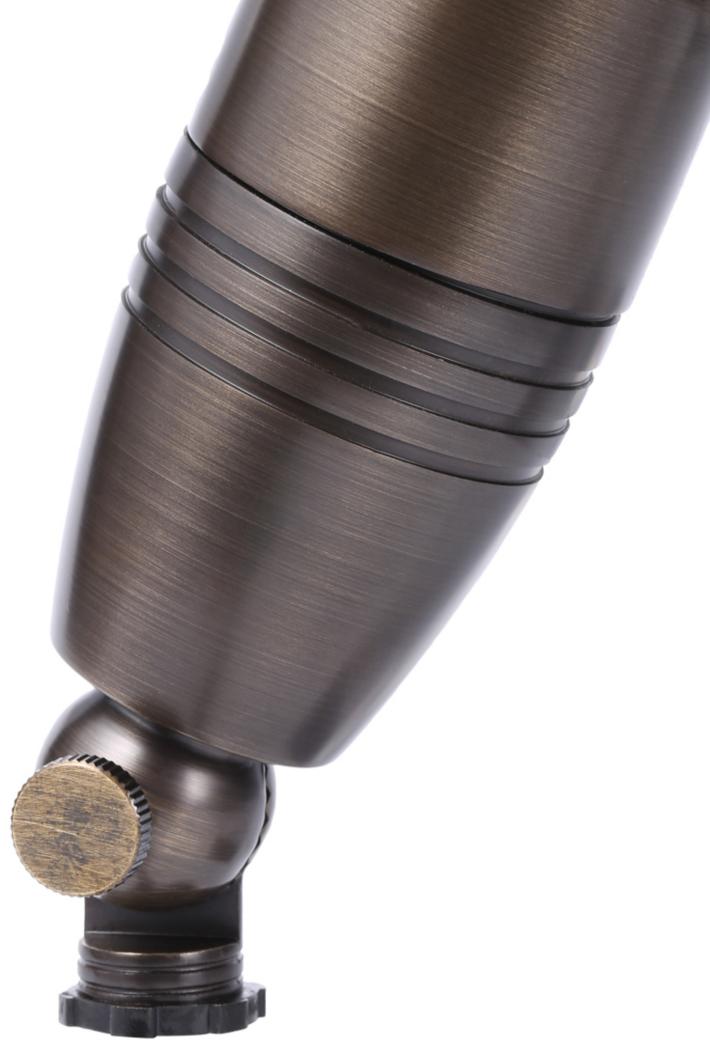

## • Cast-brass

- Heat resistant convex glass lens
- Weather resistant and durable antique bronze finish
- Circular screw on knuckle for easy field adjustment
- Field replaceable LED lamp
- Double "O" ring seal for added moisture protection

- Material: Cast brass
- Finish: Clear Convex
- Lead wire: 3FT
- Lamp: MR16 (not included)
- Socket: Bi Pin
- Voltage: 12V
- Projection: up to 50FT
- Includes ABS ground stake, 1/2" NPT thread, slotted for easy of installation