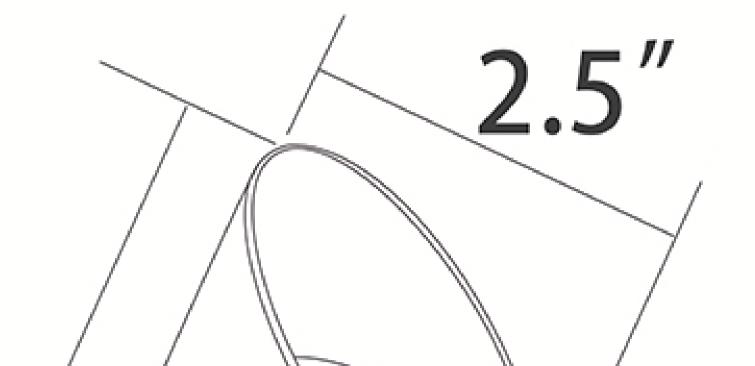

## Product Spec

- Material: Cast brass
- Finish: Clear Convex
- Lead wire: 3FT
- Lamp: MR16 (not included)
- Socket: Bi Pin
- Voltage: 12V
- Projection: up to 50FT
- Includes ABS ground stake, 1/2" NPT thread, slotted for easy of installation