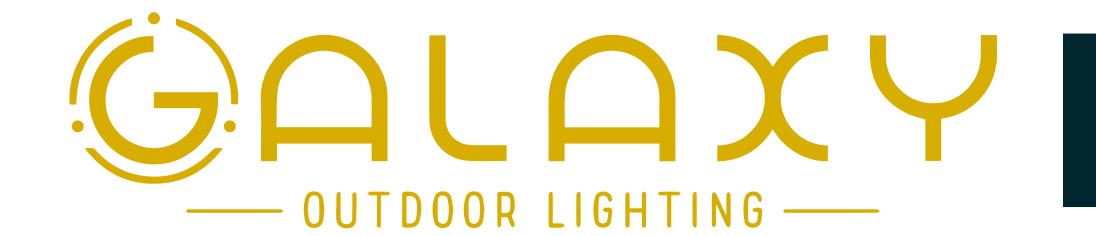

## Product Spec

- Clear tempered and heat resistant convex glass
- Top grade ceramic bi-pin socket with retention clip
- Silicone "O" rings seal faceplate to housing providing weather light protection
- Finish: Bronze
- Lamp: MR16 (lamp not included)
- Material: Cast-brass cover & Injection molded poly glass body
- Wire Lead: 3' -#18/2 direct bury landscape lighting wire
- Warranty: Limited lifetime