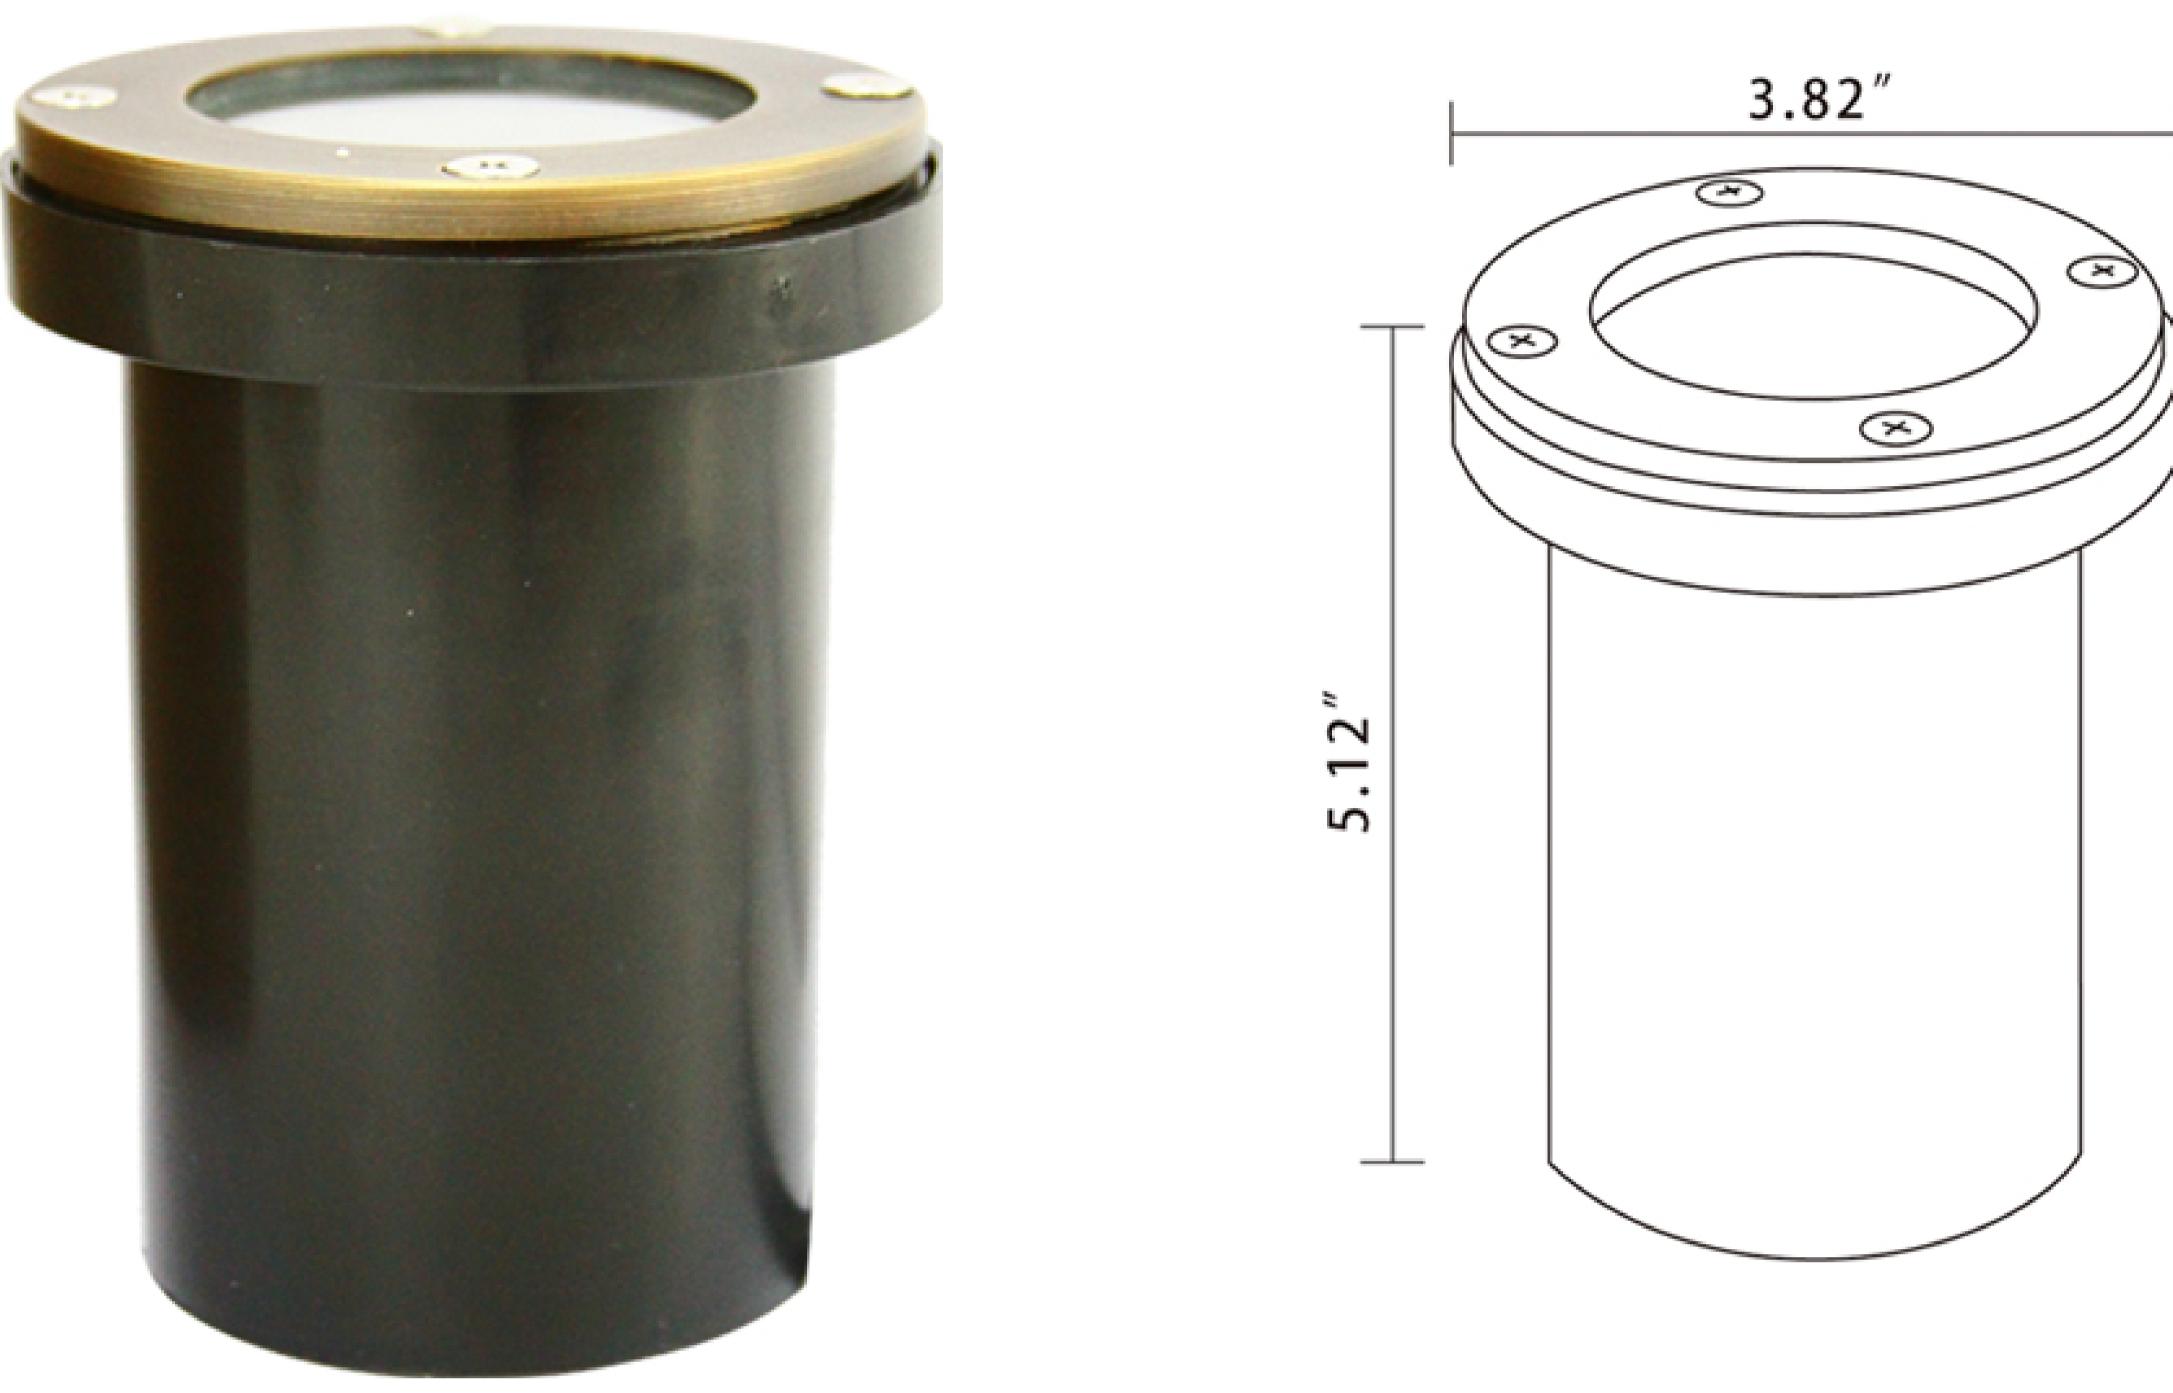

## Product Spec

- Clear tempered and heat resistant convex glass
- Top grade ceramic bi-pin socket with retention clip
- Silicone "O" rings seal faceplate to housing providing weather light protection
- Finish: Bronze
- Lamp: MR16 (lamp not included)
- Material: Cast-brass cover & Injection molded poly glass body
- Wire Lead: 3' -#18/2 direct bury landscape lighting wire
- Warranty: Limited lifetime